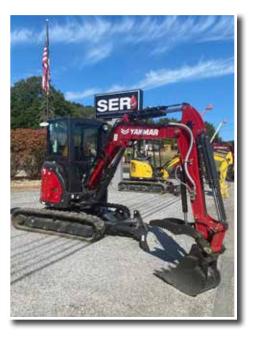

#### **New Equipment**

- Gehl, Yanmar, Manitou
- Attachments (Edge, Erskine and more)

### **Equipment Offered:**

- Excavators
- Bulldozers
- Wheel Loaders
- Telescopic Forklifts
- Skid Loaders
- Compaction Rollers
- Mud Pumps
- Aerial Lifts
- Mobile Air Compressors
- Light Towers
- Mobile Pressure Washers
- Vacuum Trailers
- Utility Vehicles (UTV)
- And more...

# MANITOU GEHL YANMAR