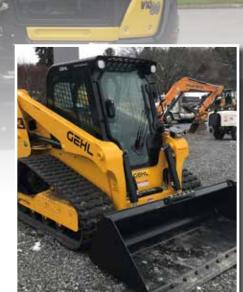

#### **New Equipment**

- Gehl, Yanmar, Manitou
- Attachments (Edge, Erskine and more)

### **Equipment Offered:**

- Excavators
- Bulldozers
- Wheel Loaders
- Telescopic Forklifts
- Skid Loaders
- Compaction Rollers
- Mud Pumps
- Aerial Lifts
- Mobile Air Compressors
- Light Towers
- Mobile Pressure Washers
- Vacuum Trailers
- Utility Vehicles (UTV)
- And more...

# MANITOU GEHL YANMAR